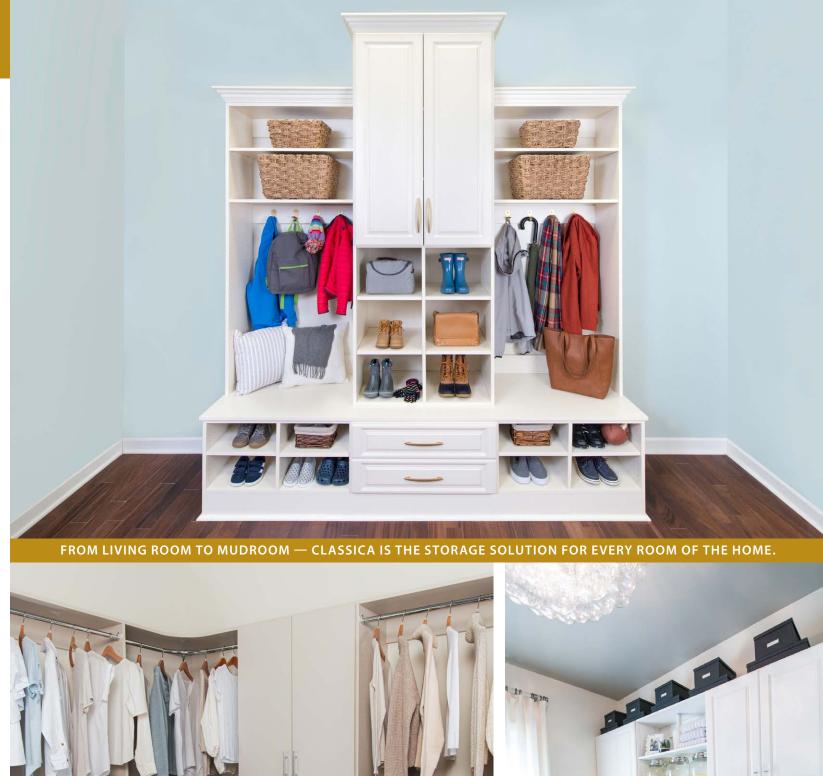

#### THROUGHOUT THE HOME.

The built-in aesthetic of Classica looks beautiful and functions perfectly in any area of the home, including the primary bedroom closet, kitchen pantry, living room and mudroom. Classica is offered in many colors to compliment furniture and décor throughout the home.

### Custom Storage Solutions for the Entire Home

From the garage to the pantry to the laundry, Classica is custom fit on-site to maximize every inch of space in your home.

ORGANIZED LIVING OFFERS SOLUTIONS FOR ALL OF YOUR STORAGE AND ORGANIZATION NEEDS.