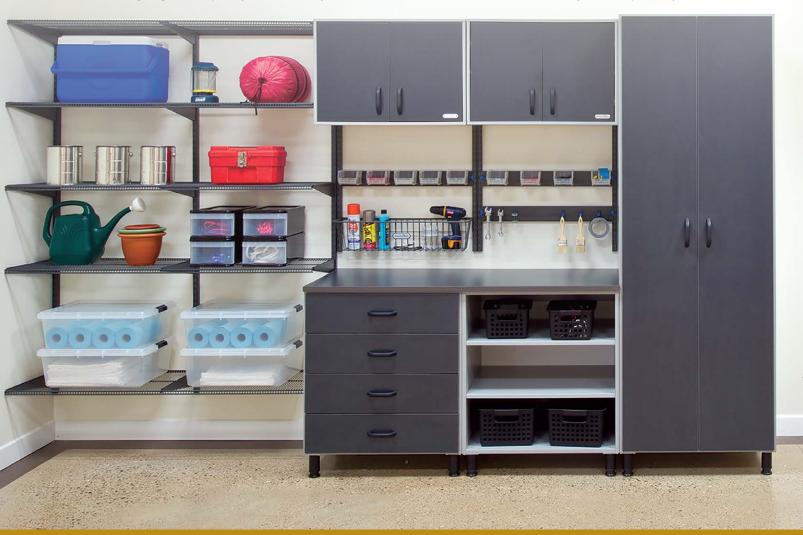

### Custom Storage Solutions for the Entire Home

From the garage to the pantry to the laundry, Classica is custom fit on-site to maximize every inch of space in your home.

ORGANIZED LIVING OFFERS SOLUTIONS FOR ALL OF YOUR STORAGE AND ORGANIZATION NEEDS.