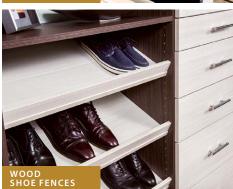

### Accessories Maximize Form and Function

Snowdrift Live\*

Cypress Live\*

Enhance the look of your Classica storage solution with door and drawer front options.