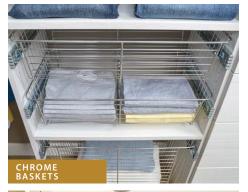

### Accessories Maximize Form and Function

Snowdrift Live\*

Cypress Live\*

Enhance the look of your Classica storage solution with door and drawer front options.