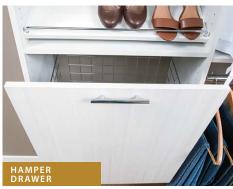

#### **BEAUTIFULLY CRAFTED.**

Classica showcases the timeless beauty of built-in wood cabinetry and features decorative fronts, full-extension drawer glides, deep shelves, and a complete line of accessories for a truly custom storage solution.

#### MAXIMIZE SPACE.

Classica can be floor or wall mounted to maximize the available space in a closet or an open wall. Custom fit on-site to maximize every inch of space in your home.

FULL LINE OF ACCESSORIES | PROFESSIONALLY INSTALLED | 10 YEAR WARRANTY