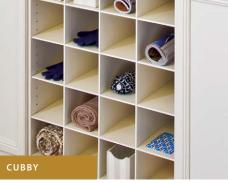

### Accessories Maximize Form and Function

Snowdrift Live\*

Cypress Live\*

Enhance the look of your Classica storage solution with door and drawer front options.