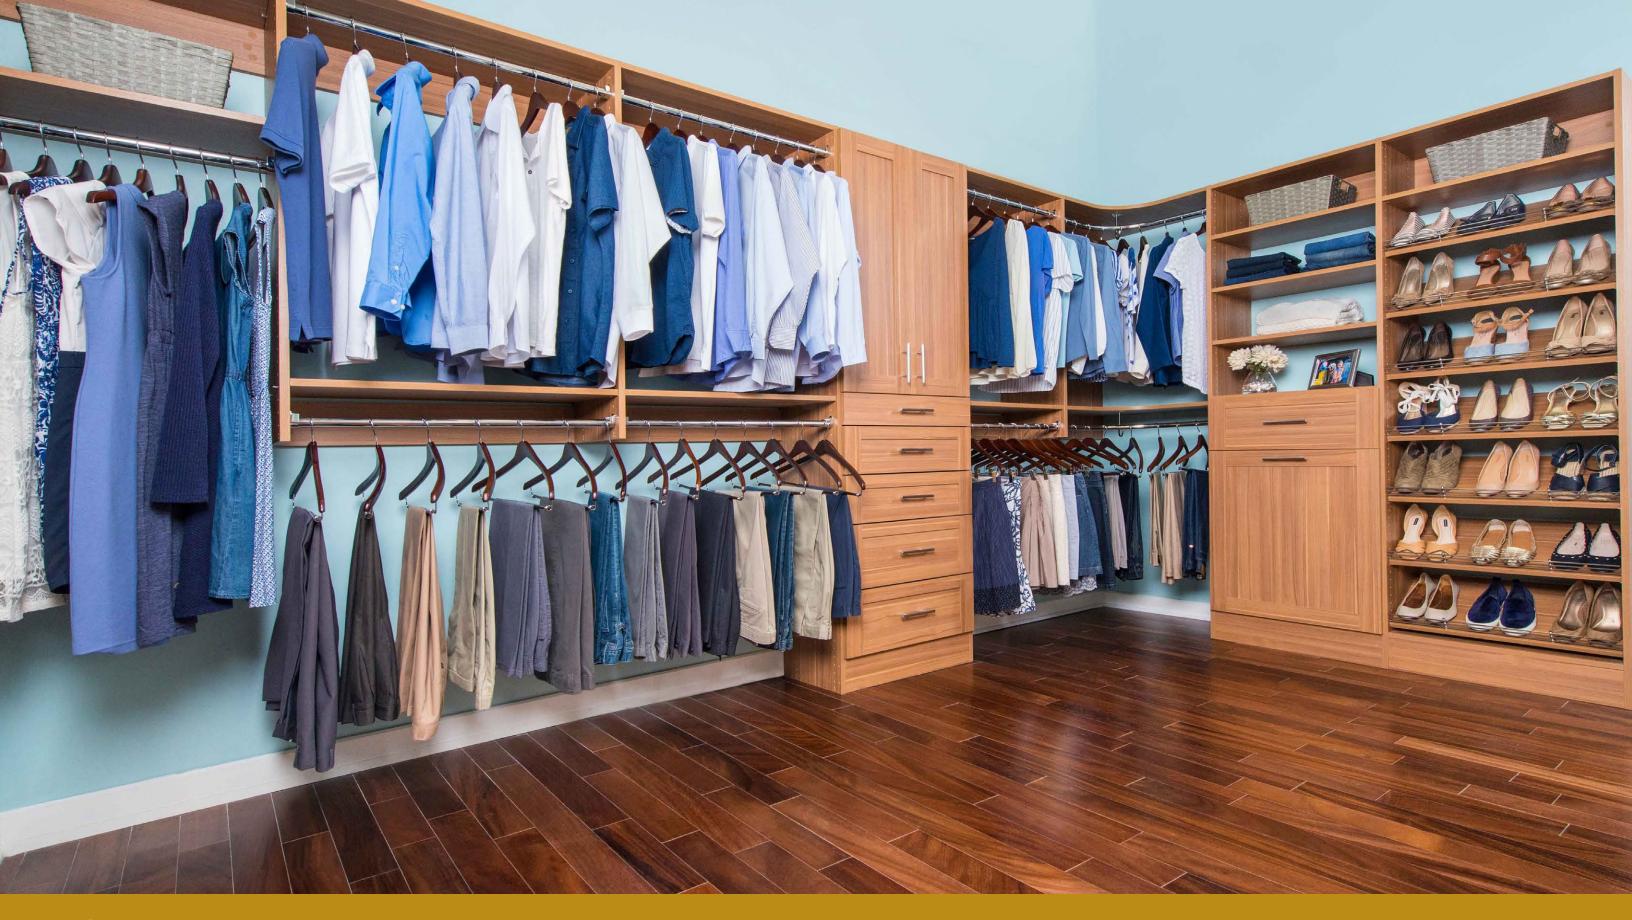

#### **BEAUTIFULLY CRAFTED.**

Classica showcases the timeless beauty of built-in wood cabinetry and features decorative fronts, full-extension drawer glides, deep shelves, and a complete line of accessories for a truly custom storage solution.

#### THROUGHOUT THE HOME.

The built-in aesthetic of Classica looks beautiful and functions perfectly in any area of the home, including the primary bedroom closet, kitchen pantry, living room and mudroom. Classica is offered in many colors to compliment furniture and décor throughout the home.

#### MAXIMIZE SPACE.

Classica can be floor or wall mounted to maximize the available space in a closet or an open wall. Custom fit on-site to maximize every inch of space in your home.

FULL LINE OF ACCESSORIES | PROFESSIONALLY INSTALLED | 10 YEAR WARRANTY