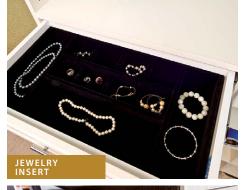

### Accessories Maximize Form and Function

Snowdrift Live\*

Cypress Live\*

Enhance the look of your Classica storage solution with door and drawer front options.