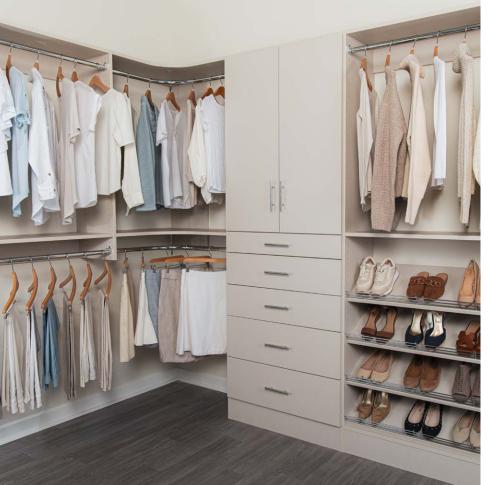

#### **BEAUTIFULLY CRAFTED.**

Classica showcases the timeless beauty of built-in wood cabinetry and features decorative fronts, full-extension drawer glides, deep shelves, and a complete line of accessories for a truly custom storage solution.

#### THROUGHOUT THE HOME.

The built-in aesthetic of Classica looks beautiful and functions perfectly in any area of the home, including the primary bedroom closet, kitchen pantry, living room and mudroom. Classica is offered in many colors to compliment furniture and décor throughout the home.

#### MAXIMIZE SPACE.

Classica can be floor or wall mounted to maximize the available space in a closet or an open wall. Custom fit on-site to maximize every inch of space in your home.

FULL LINE OF ACCESSORIES | PROFESSIONALLY INSTALLED | 10 YEAR WARRANTY