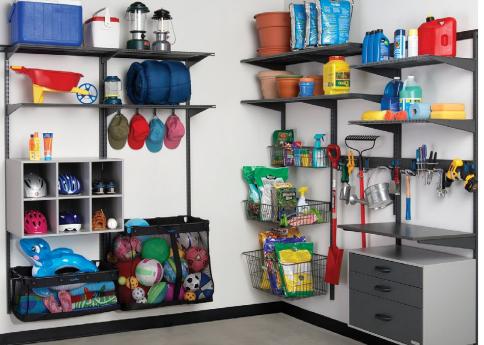

### Accessories Maximize Form and Function

Chocolate

Gray Cherry Pear

Live\*

Snowdrift Live\*

(Garage) \*Touchable Texture

Organized ≡≡Living