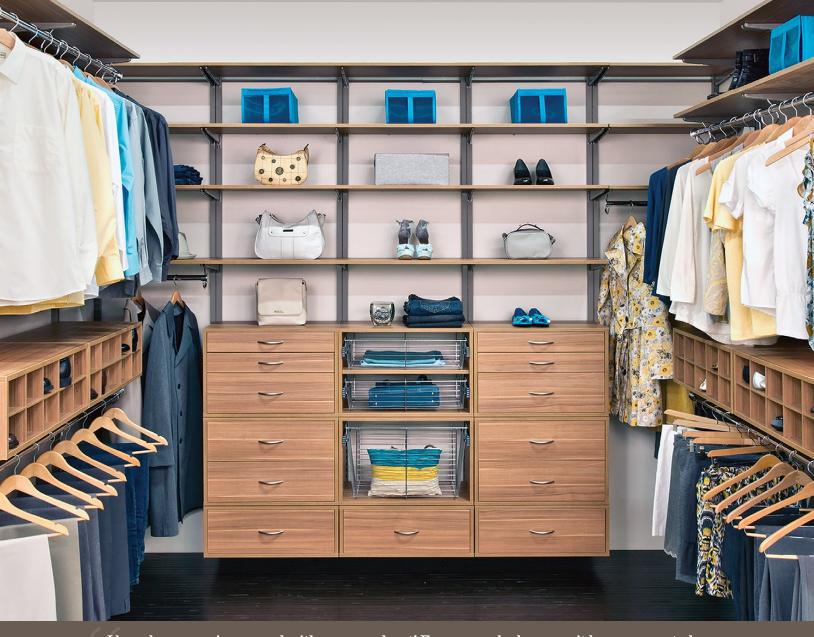

### freedomRail®

#### THE TRULY ADJUSTABLE STORAGE SYSTEM.

#### **BEAUTIFUL.**

Choose from on-trend finishes to complement décor throughout the home. A full line of accessories to maximize your storage space.

**FULL-EXTENSION DRAWER GLIDES** 

### Accessories Maximize Form and Function

Chocolate

Gray Cherry Pear

Live\*

Snowdrift Live\*

(Garage) \*Touchable Texture

Organized ≡≡Living