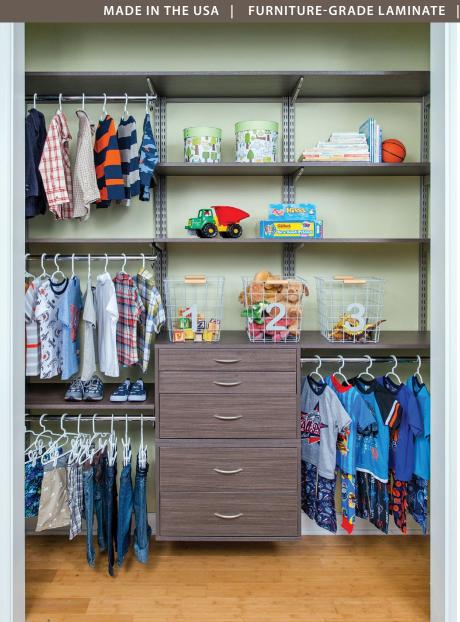

### freedomRail®

#### THE TRULY ADJUSTABLE STORAGE SYSTEM.

#### **VERSATILE.**

freedomRail offers endless flexibility and components can be easily adjusted to fit your active lifestyle, without any tools.

#### **BEAUTIFUL.**

Choose from on-trend finishes to complement décor throughout the home. A full line of accessories to maximize your storage space.

**FULL-EXTENSION DRAWER GLIDES** 

### Accessories Maximize Form and Function

Chocolate

Gray Cherry Pear

Live\*

Snowdrift Live\*

(Garage) \*Touchable Texture

Organized ≡≡Living